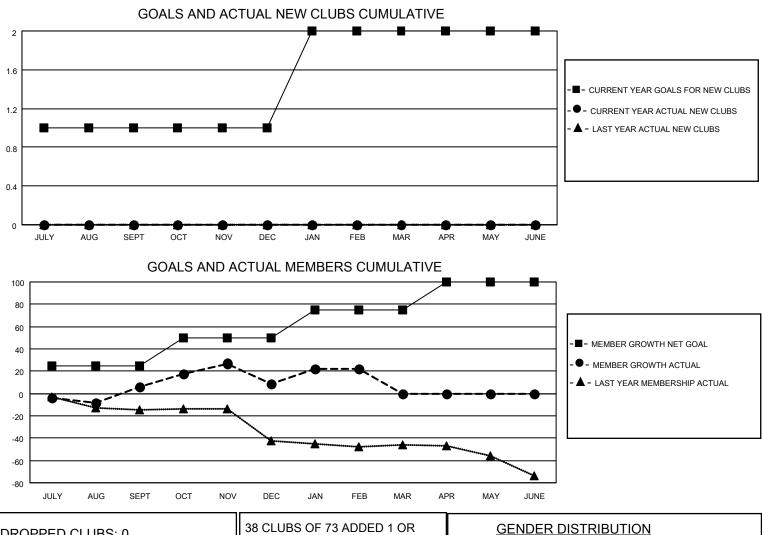

## LOCATION KANSAS

District 17 A

Results as of: 2/28/2022

| Clubs                 |               |           |               | Members               |                        |                         |                                                    |
|-----------------------|---------------|-----------|---------------|-----------------------|------------------------|-------------------------|----------------------------------------------------|
| RESULTS FOR 2021-2022 |               |           |               | RESULTS FOR 2021-2022 |                        |                         |                                                    |
| QUARTER               | NEW CLUB GOAL | NEW CLUBS | DROPPED CLUBS | QUARTER               | BER GROWTH NET<br>GOAL | MEMBER GROWTH<br>ACTUAL | DROPPED<br>MEMBERS ACTUAL<br>(including transfers) |
| JULY/AUG/SEPT         | 1             | 0         | 0             | JULY/AUG/SEPT         | 25                     | 44                      | 27                                                 |
| OCT/NOV/DEC           | 0             | 0         | 0             | OCT/NOV/DEC           | 25                     | 61                      | 54                                                 |
| JAN/FEB/MAR           | 1             | 0         | 0             | JAN/FEB/MAR           | 25                     | 28                      | 9                                                  |
| APR/MAY/JUNE          | 0             | 0         | 0             | APR/MAY/JUNE          | 25                     | 0                       | 0                                                  |

| DROPPED CLUBS: 0 |     | MORE NEW MEMBERS          | GENDER DISTRIBUTION       |              |
|------------------|-----|---------------------------|---------------------------|--------------|
|                  |     |                           | MALE                      | 990 (64.50%) |
|                  |     |                           | FEMALE                    | 545 (35.50%) |
| DROPPED MEMBERS  |     |                           | NON BINARY                | 0 (0.00%)    |
|                  | 4.0 |                           | PREFER NOT TO ANSWER      | 0 (0.00%)    |
| DECEASED         | 10  |                           |                           |              |
| CLUB CANCELLED   | 0   | CLICK HERE FOR CUMULATIVE | TOTAL FAMILY UNIT MEMBERS | 382          |
| OTHER            | 80  | MEMBERSHIP DATA           |                           |              |
| TOTAL            | 90  |                           | FAMILY MEMBERS PAYING HA  | LF DUES 195  |
|                  |     |                           |                           |              |
|                  |     |                           |                           |              |